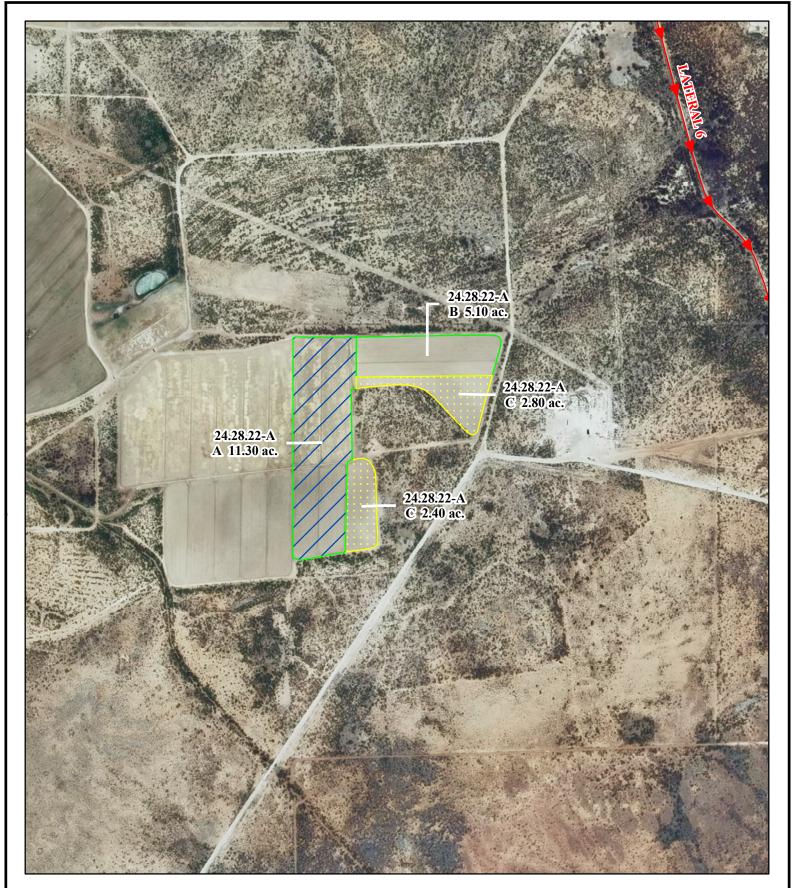

# f. Location and Amount of Irrigated Acreage:

Section 22, Township 24S, Range 28E, N.M.P.M.

Pt. NW<sup>1</sup>/<sub>4</sub>

11.30 acres

Total: 11.30 acres (Supplemental)

As shown on the attached revised Hydrographic Survey Map for Subfile No. 24.28.22-A, and the CID Section Hydrographic Survey Map Sheet No. 6 (1999-2011), included in Part F of this Appendix, representing the Court record as of the date of the filing of this Decree.

#### Total: 5.10 acres

As shown on the attached revised Hydrographic Survey Map for Subfile No. 24.28.22-A, and the CID Section Hydrographic Survey Map Sheet No. 6 (1999-2011), included in Part F of this Appendix, representing the Court record as of the date of the filing of this Decree.

### f. Location and Amount of No Right Acreage:

Section 22, Township 24S, Range 28E, N.M.P.M.

Pt. NW1/4

5.20 acres

Total: 5.20 acres (No Right)

As shown on the attached revised Hydrographic Survey Map for Subfile No. 24.28.22-A, and the CID Section Hydrographic Survey Map Sheet No. 6 (1999-2011), included in Part F of this Appendix, representing the Court record as of the date of the filing of this Decree.